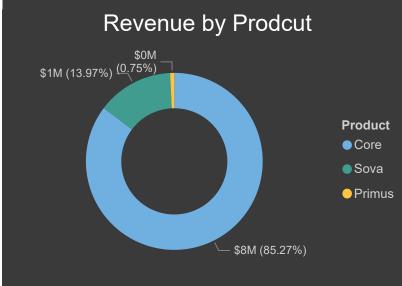

# Product Scorecard

#### Revenue by Product

| Product | Actual       | Goal        | Variance %<br>▼ |
|---------|--------------|-------------|-----------------|
| Sova    | \$905,694    | \$741,363   | 18%             |
| Gladius | \$3,386,159  | \$3,147,773 | 7%              |
| Primus  | \$4,537,647  | \$4,383,848 | 3%              |
| Core    | \$1,397,370  | \$1,482,376 | -6%             |
| Total   | \$10,226,871 | \$9,755,360 | 5%              |