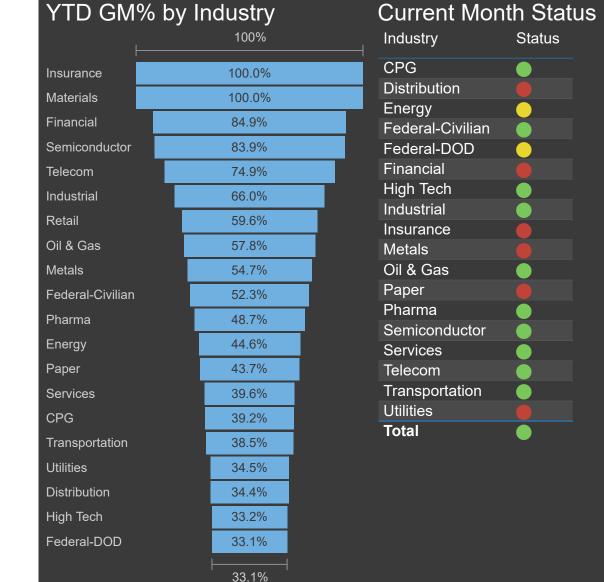

## Industry Scorecard

## Current Month Scorecard

Dovonuo hy Inductry

68.0%

Gross Margin...