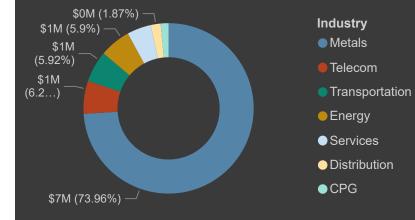

## Industry Scorecard

# of Customers # of Products

4

\$20N

49

\$10M

| Revenue by industry |                      |              |             |                 |  |  |
|---------------------|----------------------|--------------|-------------|-----------------|--|--|
|                     | Industry             | Actual       | Goal        | Variance %<br>▼ |  |  |
|                     | Telecom              | \$82,230     | \$42,735    | 48%             |  |  |
|                     | Transportation       | \$650,370    | \$468,685   | 28%             |  |  |
|                     | Oil & Gas            | \$215,822    | \$165,799   | 23%             |  |  |
|                     | High Tech            | \$129,588    | \$100,786   | 22%             |  |  |
|                     | Industrial           | \$375,252    | \$298,606   | 20%             |  |  |
|                     | Federal-<br>Civilian | \$1,047,283  | \$899,830   | 14%             |  |  |
|                     | Pharma               | \$331,493    | \$293,540   | 11%             |  |  |
|                     | CPG                  | \$735,157    | \$690,187   | 6%              |  |  |
|                     | Services             | \$3,117,435  | \$2,962,993 | 5%              |  |  |
|                     | Energy               | \$525,957    | \$540,592   | -3%             |  |  |
|                     | Federal-DOD          | \$1,612,878  | \$1,671,800 | -4%             |  |  |
|                     | Distribution         | \$269,946    | \$297,437   | -10%            |  |  |
|                     | Metals               | \$805,812    | \$940,114   | -17%            |  |  |
|                     | Paper                | \$330,888    | \$386,036   | -17%            |  |  |
| Λ                   | Utilities            | (\$3,240)    | (\$3,780)   | -17%            |  |  |
|                     | Total                | \$10,226,871 | \$9,755,360 | 5%              |  |  |