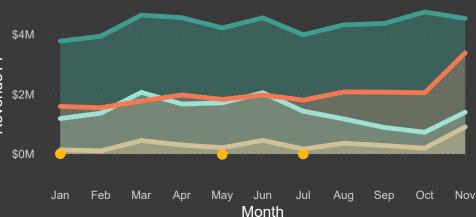

#### Actual Revenue by Month

**Product** • Core • Doroga • Gladius • Primus • Sova

\$5M