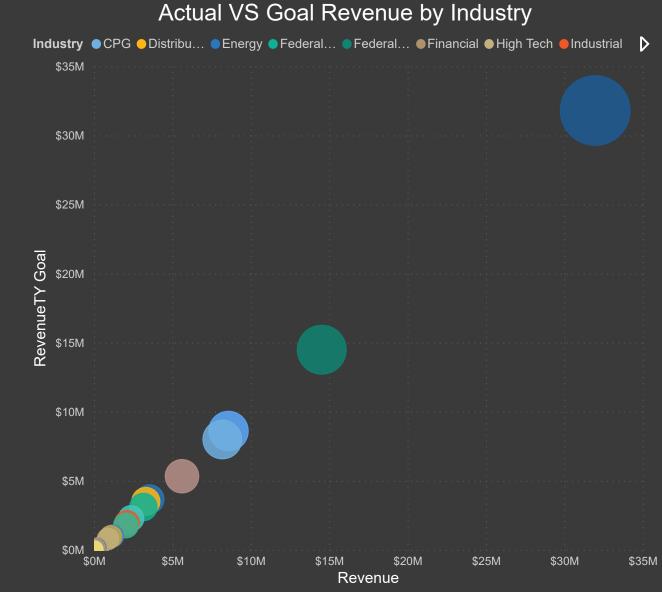

# of Customers # of Products

4

\$20N

49

\$10M

| Revenue by industry |                      |              |             |                 |  |  |
|---------------------|----------------------|--------------|-------------|-----------------|--|--|
|                     | Industry             | Actual       | Goal        | Variance %<br>▼ |  |  |
|                     | Telecom              | \$82,230     | \$42,735    | 48%             |  |  |
|                     | Transportation       | \$650,370    | \$468,685   | 28%             |  |  |
|                     | Oil & Gas            | \$215,822    | \$165,799   | 23%             |  |  |
|                     | High Tech            | \$129,588    | \$100,786   | 22%             |  |  |
|                     | Industrial           | \$375,252    | \$298,606   | 20%             |  |  |
|                     | Federal-<br>Civilian | \$1,047,283  | \$899,830   | 14%             |  |  |
|                     | Pharma               | \$331,493    | \$293,540   | 11%             |  |  |
|                     | CPG                  | \$735,157    | \$690,187   | 6%              |  |  |
|                     | Services             | \$3,117,435  | \$2,962,993 | 5%              |  |  |
|                     | Energy               | \$525,957    | \$540,592   | -3%             |  |  |
|                     | Federal-DOD          | \$1,612,878  | \$1,671,800 | -4%             |  |  |
|                     | Distribution         | \$269,946    | \$297,437   | -10%            |  |  |
|                     | Metals               | \$805,812    | \$940,114   | -17%            |  |  |
|                     | Paper                | \$330,888    | \$386,036   | -17%            |  |  |
| Λ                   | Utilities            | (\$3,240)    | (\$3,780)   | -17%            |  |  |
|                     | Total                | \$10,226,871 | \$9,755,360 | 5%              |  |  |

## Industry Scorecard