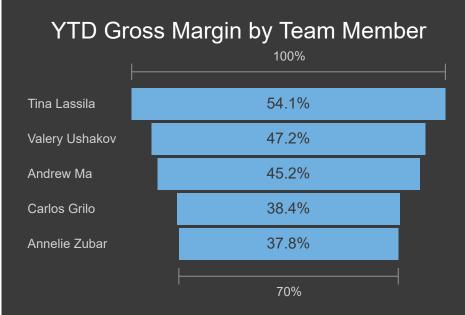

#### Revenue by Team Member

| Name              | Actual       | Goal        | Variance %<br>▼ |
|-------------------|--------------|-------------|-----------------|
| Tina<br>Lassila   | \$825,006    | \$550,067   | 33%             |
| Annelie<br>Zubar  | \$3,389,180  | \$3,203,147 | 5%              |
| Andrew<br>Ma      | \$2,676,555  | \$2,580,015 | 4%              |
| Carlos<br>Grilo   | \$2,462,704  | \$2,403,134 | 2%              |
| Valery<br>Ushakov | \$873,426    | \$1,018,997 | -17%            |
| Total             | \$10,226,871 | \$9,755,360 | 5%              |

#### YTD Revenue by Team Member

#### Team Member